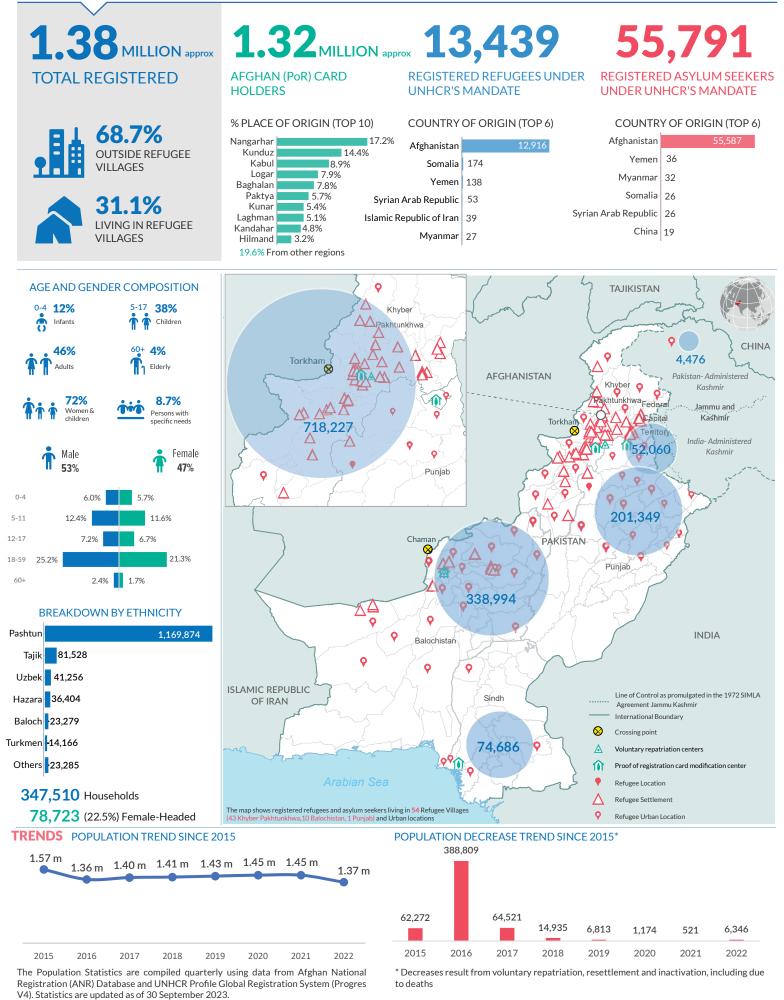

## PAKISTAN Overview of Refugee and Asylum-Seekers Population

( as of 30 September 2023)

Disclaimer: The boundaries and names shown and the designations used on the map do not imply official endorsement or acceptance by the United Nations. Dotted line represents approximately the Line of Control in Jammu and Kashmir agreed upon by India and Pakistan. The final status of Jammu and Kashmir has not yet been agreed upon by the parties. Creation date: 18 October 2023 Data Sources: Afghan National Registration (ANR) Database, UNHCR. More information available on UNHCR: data portal, https://data2.unhcr.org/en/country/pak, Feedback: Information Management Unit at pakisim@unhcr.org